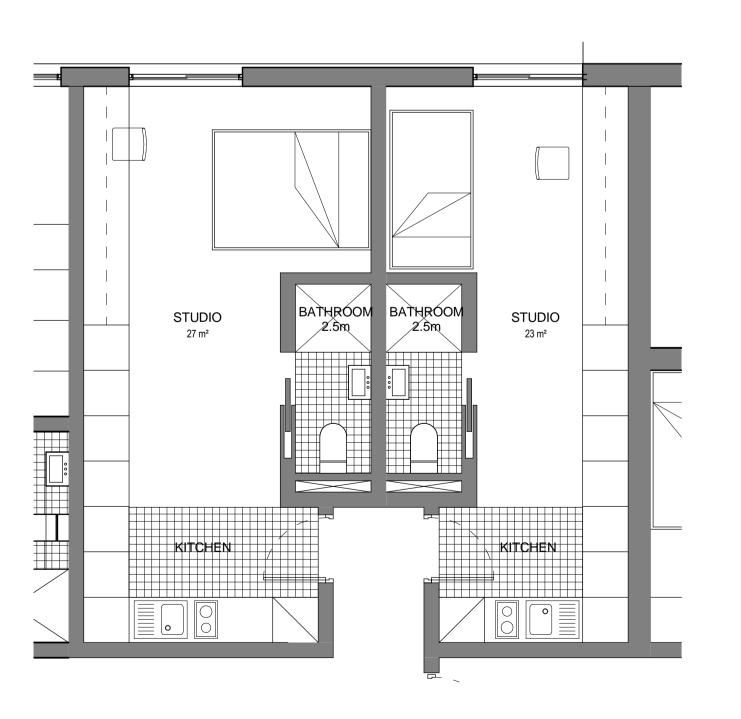

- DRAFT DA 05.08.2011
A ISSUED FOR FINAL CLIENT REVIEW 15.08.2011
B ISSUE FOR DEVELOPMENT APPLICATION 22.08.2011
C ISSUE FOR DEVELOPMENT APPLICATION 31.08.2011

Do not scale drawings. Verify all dimensions on site

° architectus "Sydney 2009

Architectus Sydney Pty Ltd is the owner of the copyright subsisting in these drawings, plans, designs and specifications.

They must not be used, reproduced or copied, in whole or in part, nor may the information, ideas and concepts therein contained (which are confidential to Architectus Sydney Pty Ltd) be disclosed to any person without the prior written consent of





2 Bedroom Apartment Layout



## Scale: 1:50 Studio / Twin Room Layout

## architectus™



Student Accommodation and Car Parking

Floor Plan - Unit Types - Sheet 2

| scale      | 1 : 50 @ A1<br>KB | drawing no. | DA1051 |
|------------|-------------------|-------------|--------|
|            |                   |             |        |
| project no | 100261            |             | С      |

30/08/2011 3:09:52 PM DEVELOPMENT APPLICATION