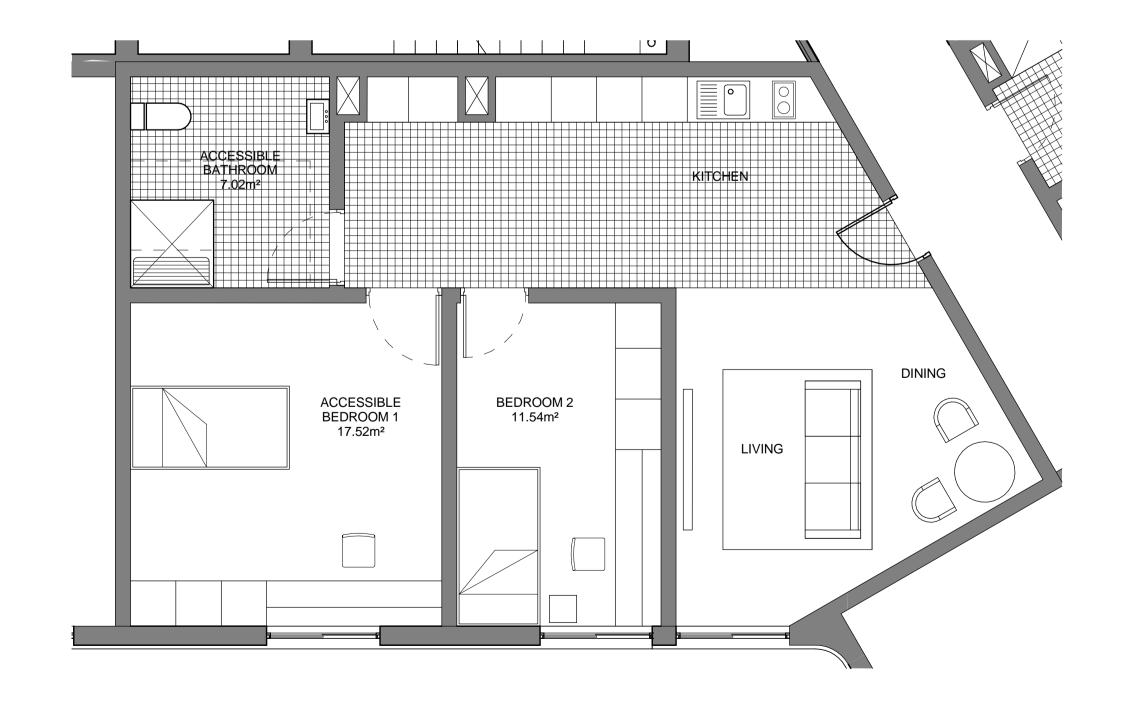

- DRAFT DA 05.08.2011
A ISSUED FOR FINAL CLIENT REVIEW 15.08.2011
B ISSUE FOR DEVELOPMENT APPLICATION 22.08.2011
C ISSUE FOR DEVELOPMENT APPLICATION 31.08.2011

Do not scale drawings. Verify all dimensions on site

° architectus "Sydney 2009

Architectus Sydney Pty Ltd is the owner of the copyright subsisting in these drawings, plans, designs and specifications.

They must not be used, reproduced or copied, in whole or in part, nor may the information, ideas and concepts therein contained (which are confidential to Architectus Sydney Pty Ltd) be disclosed to any person without the prior written consent of





2 Bedroom Apartment Layout



## Scale: 1:50 Studio / Twin Room Layout

## architectus™



Student Accommodation and Car Parking

Floor Plan - Unit Types - Sheet 2

| scale      | 1 : 50 @ A1<br>KB | drawing no. | DA1051 |
|------------|-------------------|-------------|--------|
|            |                   |             |        |
| project no | 100261            |             | С      |

30/08/2011 3:09:52 PM DEVELOPMENT APPLICATION